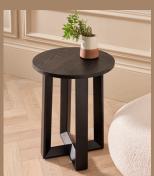

## **CADIZ**

Dark and atmospheric to its core, the Cadiz table series is a celebration of the timeless beauty of natural wood. The contemporary shape of each solid oak frame supports a refined choice of tops in various sizes and materials. Cadiz is peaceful, understated luxury at its best!

For all the Cadiz product shapes and material options scan or follow the online links:

www.gillmorespace.com/cadiz.html

Natural black oak

Travertine

White marble

Clear glass