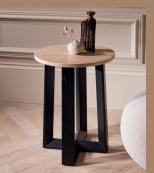

## **CADIZ**

Dark and atmospheric to its core, the Cadiz table series is a celebration of the timeless beauty of natural wood. The contemporary shape of each solid oak frame supports a refined choice of tops in various sizes and materials. Cadiz is peaceful, understated luxury at its best!

For all the Cadiz product shapes and material options scan or follow the online links:

www.gillmorespace.com/cadiz.html

Natural black oak

Travertine

White marble

Clear glass