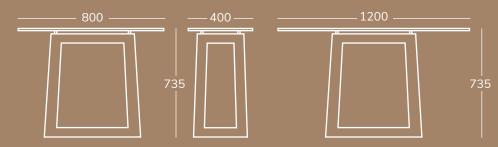

For all the Cadiz product shapes and material options scan or follow the online links:

www.gillmorespace.com/cadiz.html

Natural black oak

Travertine

White marble

Clear glass

These additional options can be 'made to order' in approx. 14 days and if you need your own special colour let us know and we can source a **bespoke** solution.

For all the Cadiz product shapes and material options, scan or follow the online links: