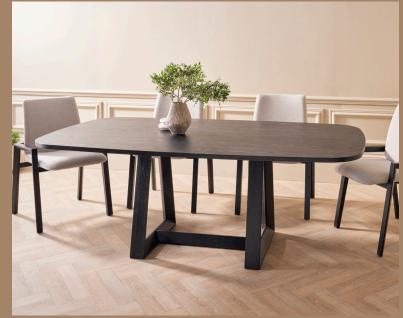

## Large Rectangular Dining Tables

## **CADIZ**

Dark and atmospheric to its core, the Cadiz table series is a celebration of the timeless beauty of natural wood. The contemporary shape of each solid oak frame supports a refined choice of tops in various sizes and materials. Cadiz is peaceful, understated luxury at its best!