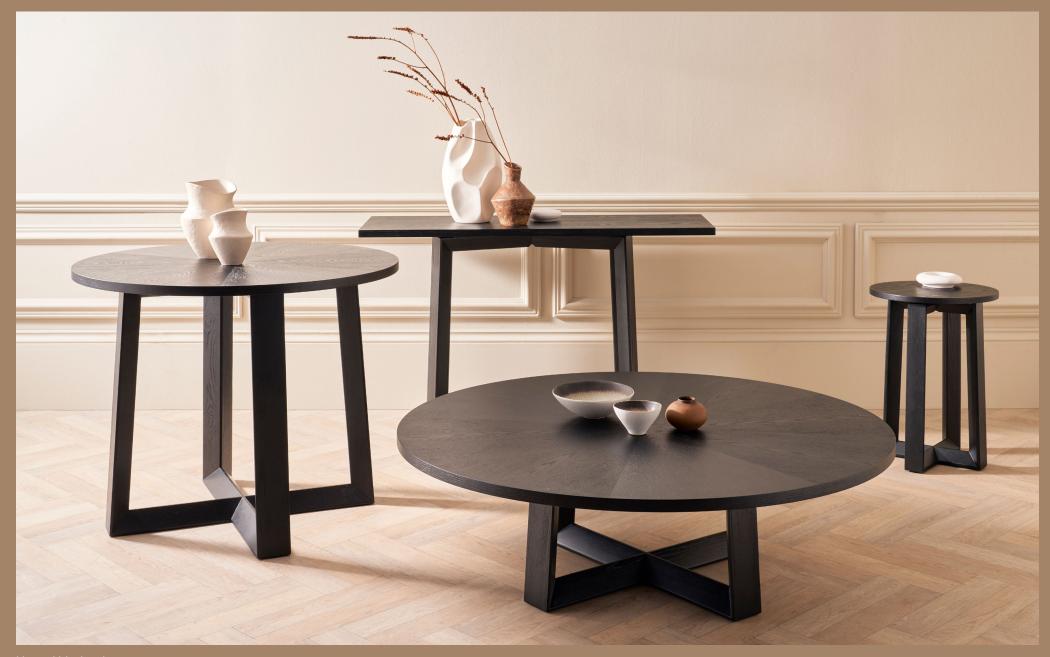

## **CADIZ**

Dark and atmospheric to its core, the Cadiz table series is a celebration of the timeless beauty of natural wood. The contemporary shape of each solid oak frame supports a refined choice of tops in various sizes and materials. Cadiz is peaceful, understated luxury at its best!

For all the Cadiz product shapes and material options scan or follow the online links:

www.gillmorespace.com/cadiz.html

Natural black oak

Travertine

White marble

Clear glass