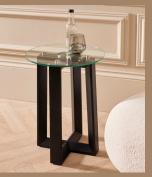

## **CADIZ**

Dark and atmospheric to its core, the Cadiz table series is a celebration of the timeless beauty of natural wood. The contemporary shape of each solid oak frame supports a refined choice of tops in various sizes and materials. Cadiz is peaceful, understated luxury at its best!

For all the Cadiz product shapes and material options scan or follow the online links:

www.gillmorespace.com/cadiz.html

Natural black oak

Travertine

White marble

Clear glass