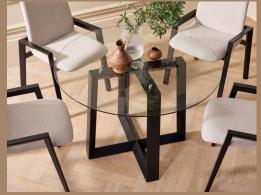

## **Round Dining Tables**

Black stained oak

**Materials** 

Clear glass

Bronze fluted glass

Grey fluted glass

Antique glass

Bronze brushed