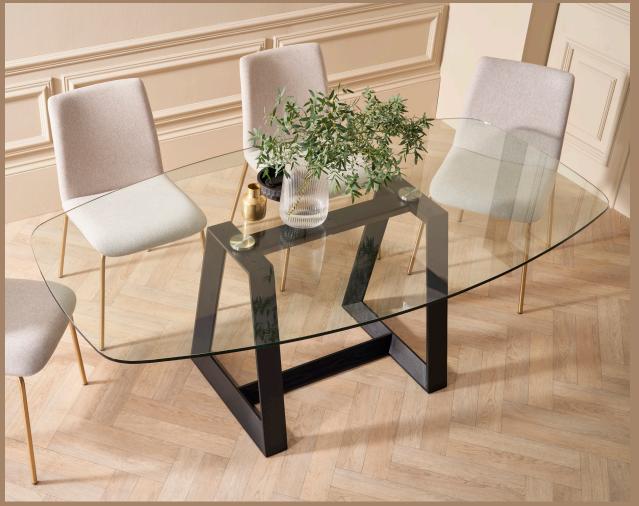

## **Round Dining Tables**

Black stained oak

**Materials** 

Clear glass

Bronze fluted glass

Grey fluted glass

Antique glass

Bronze brushed

Travertine

Dark chrome

White marble

Working with our local stone mason we can offer Sintered Stone (also known as Ceramic), Composite Marble (also known as Quartz) or Granite. These options are ideal for commercial or heavy use interiors surface stain resistance and strength are key requirements.