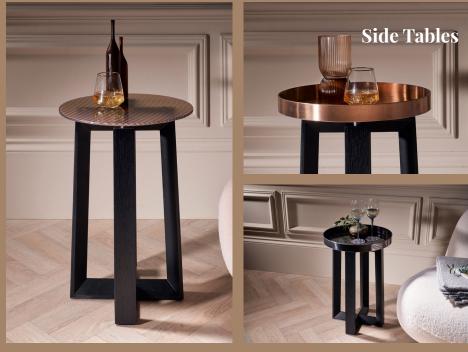

## **CADIZ**

Dark and atmospheric to its core, the Cadiz table series is a celebration of the timeless beauty of natural wood. The contemporary shape of each solid oak frame supports a refined choice of tops in various sizes and materials. Cadiz is peaceful, understated luxury at its best!

For all the Cadiz product shapes and material options scan or follow the online links:

www.gillmorespace.com/cadiz.html

Natural black oak

Travertine

White marble

Clear glass