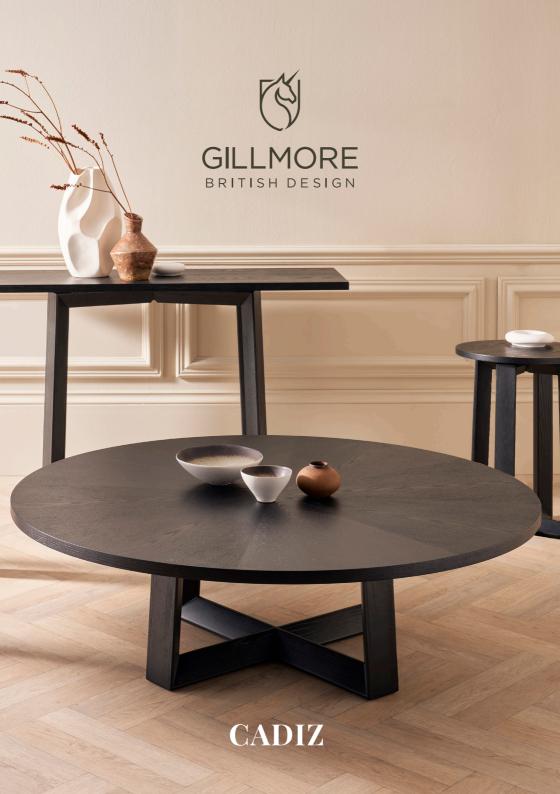

## **CADIZ**

Dark and atmospheric to its core, the Cadiz table series is a celebration of the timeless beauty of natural wood. The contemporary shape of each solid oak frame supports a refined choice of tops in various sizes and materials. Cadiz is peaceful, understated luxury at its best!

For all the Cadiz product shapes and material options scan or follow the online links:

www.gillmorespace.com/cadiz.html

Natural black oak

Travertine

White marble

Clear glass