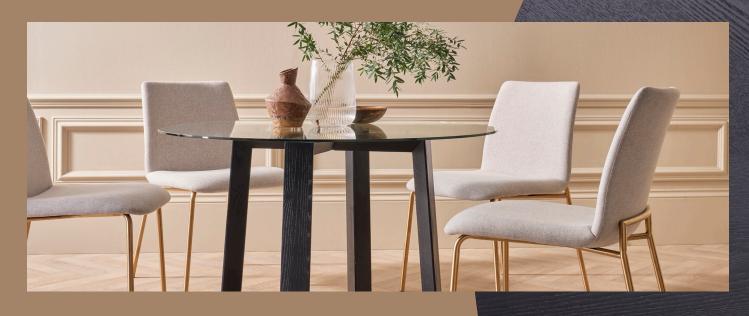

## **Round Dining Tables**

Black stained oak

**Materials** 

Clear glass

Bronze fluted glass

Grey fluted glass

Antique glass

Bronze brushed

Travertine

Dark chrome

White marble

Working with our local stone mason we can offer Sintered Stone (also known as Ceramic), Composite Marble (also known as Quartz) or Granite. These options are ideal for commercial or heavy use interiors surface stain resistance and strength are key requirements.