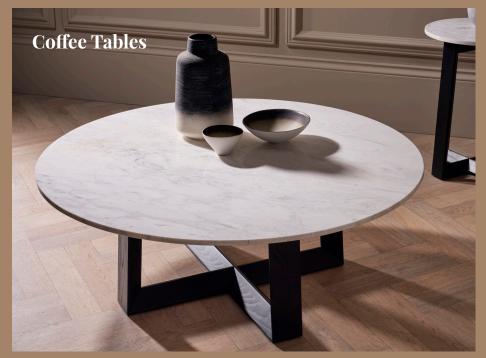

Travertine

Dark chrome

White marble

Working with our local stone mason we can offer Sintered Stone (also known as Ceramic), Composite Marble (also known as Quartz) or Granite. These options are ideal for commercial or heavy use interiors surface stain resistance and strength are key requirements.