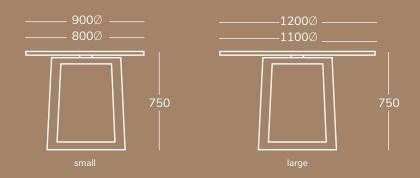

## **Round Dining Tables**

Black stained oak

**Materials** 

Clear glass

Bronze fluted glass

Grey fluted glass

Antique glass

Bronze brushed