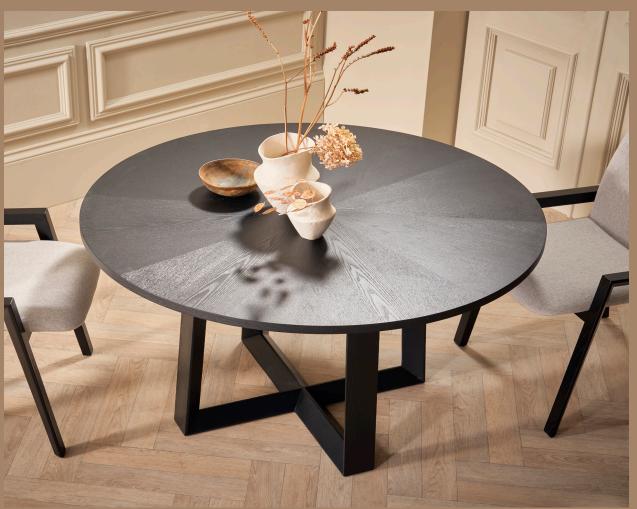

## **Round Dining Tables**

Black stained oak

**Materials** 

Clear glass

Bronze fluted glass

Grey fluted glass

Antique glass

Bronze brushed