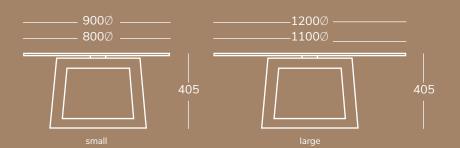

## **Round Dining Tables**

Black stained oak

**Materials** 

Clear glass

Bronze fluted glass

Grey fluted glass

Antique glass

Bronze brushed