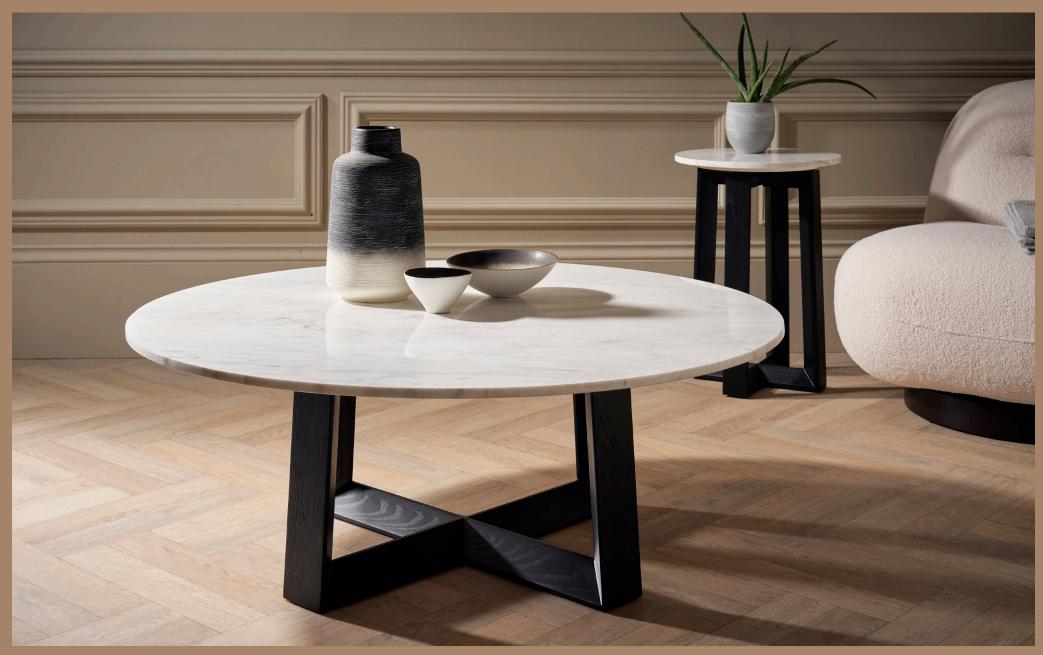

## **CADIZ**

Dark and atmospheric to its core, the Cadiz table series is a celebration of the timeless beauty of natural wood. The contemporary shape of each solid oak frame supports a refined choice of tops in various sizes and materials. Cadiz is peaceful, understated luxury at its best!

For all the Cadiz product shapes and material options scan or follow the online links:

www.gillmorespace.com/cadiz.html

Natural black oak

Travertine

White marble

Clear glass

Travertine

Dark chrome

White marble

Working with our local stone mason we can offer Sintered Stone (also known as Ceramic), Composite Marble (also known as Quartz) or Granite. These options are ideal for commercial or heavy use interiors surface stain resistance and strength are key requirements.