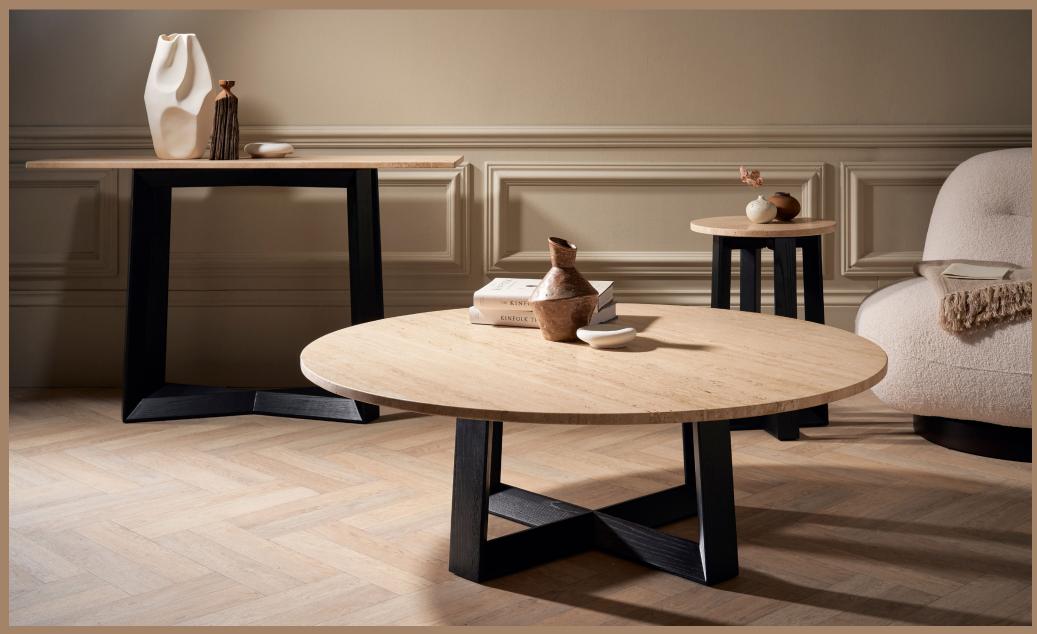

## **CADIZ**

Dark and atmospheric to its core, the Cadiz table series is a celebration of the timeless beauty of natural wood. The contemporary shape of each solid oak frame supports a refined choice of tops in various sizes and materials. Cadiz is peaceful, understated luxury at its best!

For all the Cadiz product shapes and material options scan or follow the online links:

www.gillmorespace.com/cadiz.html

Natural black oak

Travertine

White marble

Clear glass

Travertine

Dark chrome

White marble

Working with our local stone mason we can offer Sintered Stone (also known as Ceramic), Composite Marble (also known as Quartz) or Granite. These options are ideal for commercial or heavy use interiors surface stain resistance and strength are key requirements.