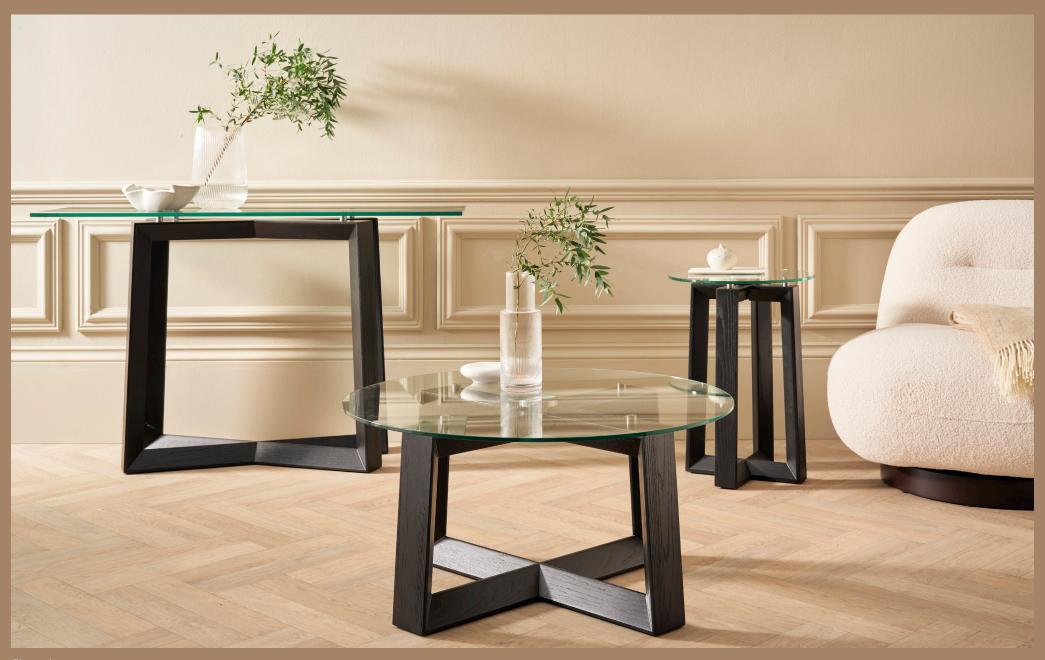

## **CADIZ**

Dark and atmospheric to its core, the Cadiz table series is a celebration of the timeless beauty of natural wood. The contemporary shape of each solid oak frame supports a refined choice of tops in various sizes and materials. Cadiz is peaceful, understated luxury at its best!

For all the Cadiz product shapes and material options scan or follow the online links:

www.gillmorespace.com/cadiz.html

Natural black oak

Travertine

White marble

Clear glass