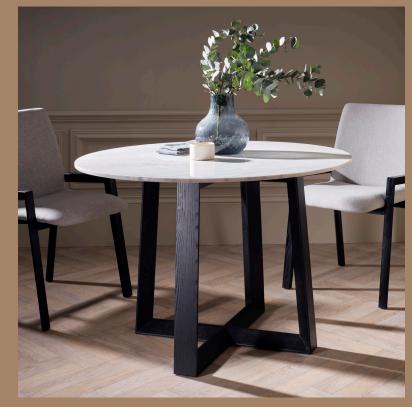

## **Round Dining Tables**

Black stained oak

**Materials** 

Clear glass

Bronze fluted glass

Grey fluted glass

Antique glass

Bronze brushed