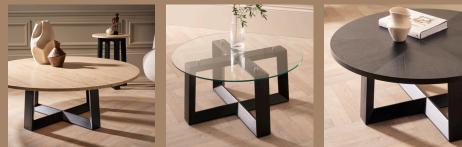

## **Round Dining Tables**

Black stained oak

**Materials** 

Clear glass

Bronze fluted glass

Grey fluted glass

Antique glass

Bronze brushed

Travertine

Dark chrome

White marble

Working with our local stone mason we can offer Sintered Stone (also known as Ceramic), Composite Marble (also known as Quartz) or Granite. These options are ideal for commercial or heavy use interiors surface stain resistance and strength are key requirements.