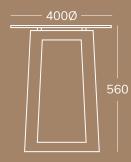

## **Round Dining Tables**

Black stained oak

**Materials** 

Clear glass

Bronze fluted glass

Grey fluted glass

Antique glass

Bronze brushed