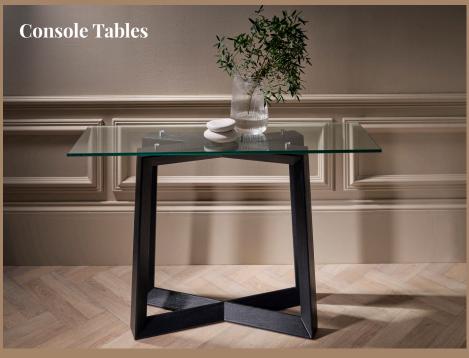

For all the Cadiz product shapes and material options scan or follow the online links:

www.gillmorespace.com/cadiz.html

Natural black oak

Travertine

White marble

Clear glass

These additional options can be 'made to order' in approx. 14 days and if you need your own special colour let us know and we can source a **bespoke** solution.

For all the Cadiz product shapes and material options, scan or follow the online links: